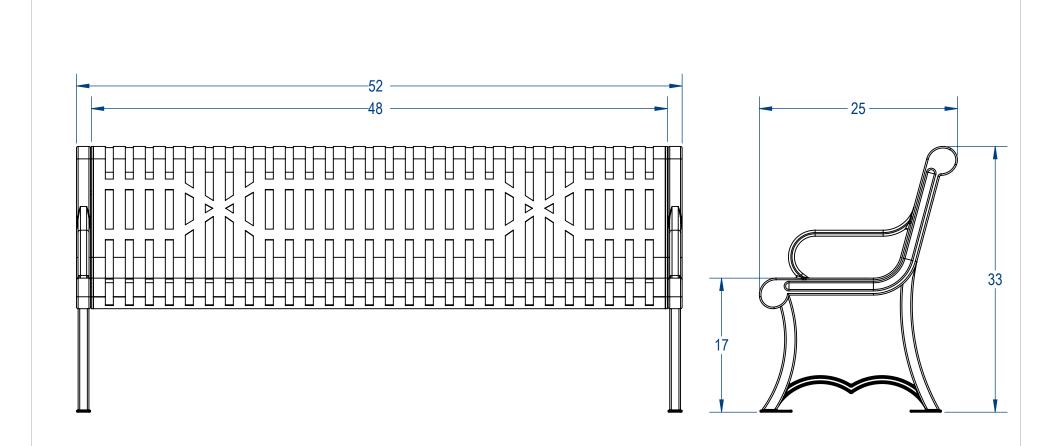

## AAdvantage Panels & Fence, Inc.

TITLE:

Austin Style Bench Slatted Steell Version

| SIZE | DWG. NO. |      | REV      |
|------|----------|------|----------|
| A    |          |      |          |
|      | WEIGHT:  | SHEE | T 4 OF 5 |