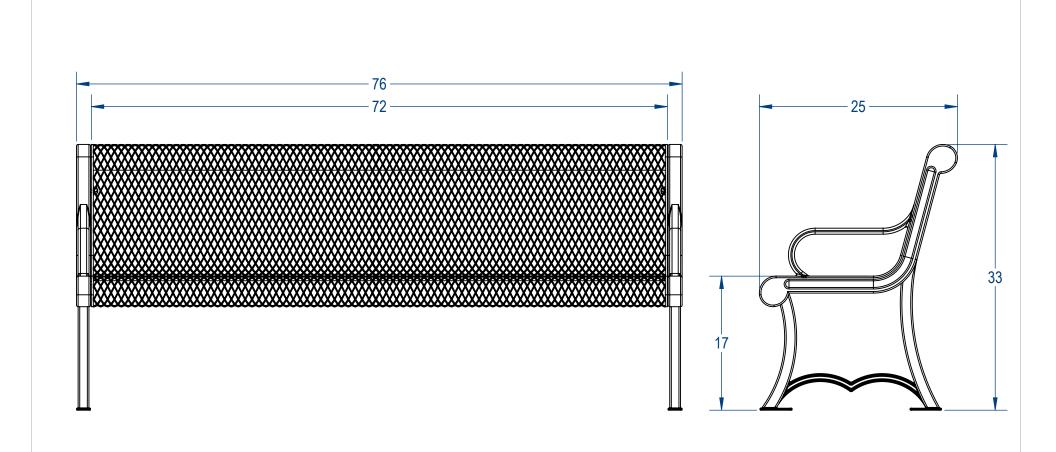

## Advantage Panels & Fence, Inc.

Austin Style Bench **Expanded Metal Version** 

E DWG. NO. REV VSB-002 SHEET 2 OF 5 WEIGHT:

3