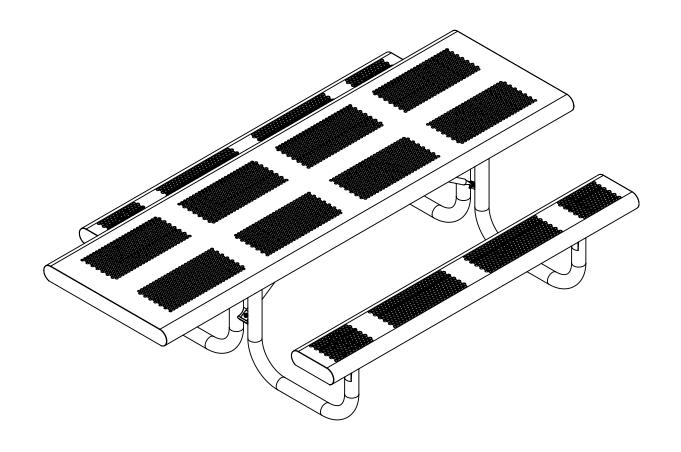

## AAdvantage Panels & Fence, Inc.

8ft Perf Table HC Portable Version

|   | SIZE | DWG. NO. |      | REV          |  |
|---|------|----------|------|--------------|--|
| \ |      | WFIGHT:  | SHEE | SHEET 1 OF 2 |  |