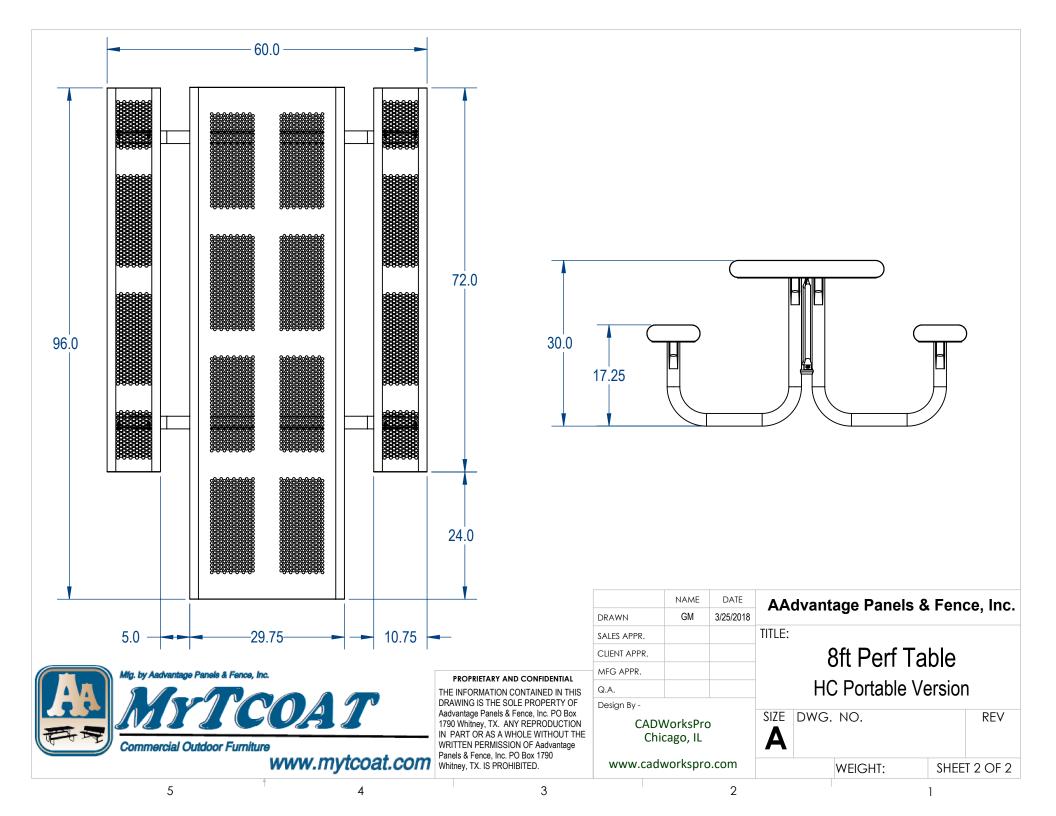

## AAdvantage Panels & Fence, Inc.

8ft Perf Table HC Portable Version

|   | SIZE | DWG. NO. |      | REV          |  |
|---|------|----------|------|--------------|--|
| \ |      | WFIGHT:  | SHEE | SHEET 1 OF 2 |  |