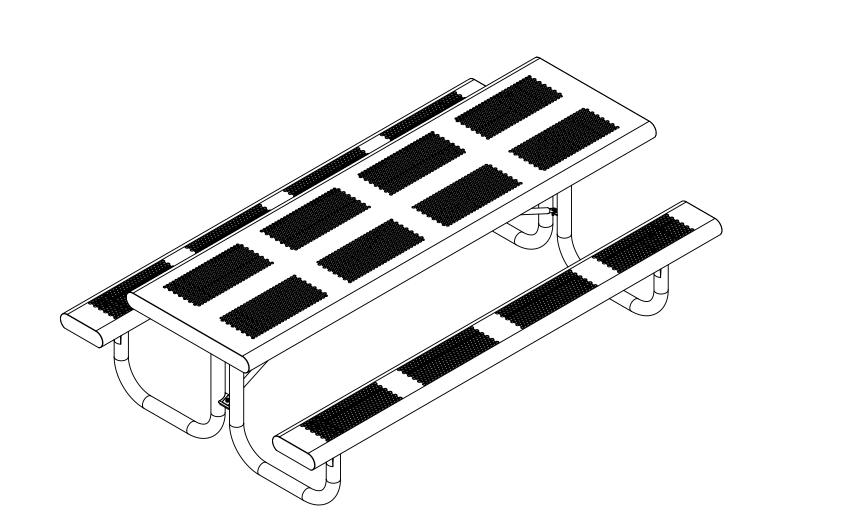

|             |                                                                   |           | DRAWN        | NAME | DATE      | AAdvantage Panels & Fence, Inc.  |      |
|-------------|-------------------------------------------------------------------|-----------|--------------|------|-----------|----------------------------------|------|
|             |                                                                   |           |              | GM   | 3/25/2018 | AAdvantage i anelo a i enec, me. |      |
|             |                                                                   |           | SALES APPR.  |      |           | TITLE:                           |      |
|             |                                                                   |           | CLIENT APPR. |      |           | 8ft Perf Table                   |      |
| TERRA BOUND | PROPRIETARY AND CONFIDENTIAL<br>THE INFORMATION CONTAINED IN THIS | MFG APPR. |              |      |           |                                  |      |
|             |                                                                   |           | Q.A.         |      |           | Portable Version                 |      |
|             |                                                                   |           | Design By -  |      |           | SIZE DWG. NO. REV                |      |
| SOLUTIONS™  |                                                                   |           |              |      |           | WEIGHT: SHEET 1 C                | OF 2 |
| 5           | 4                                                                 | 3         |              |      | 2         | 1                                |      |