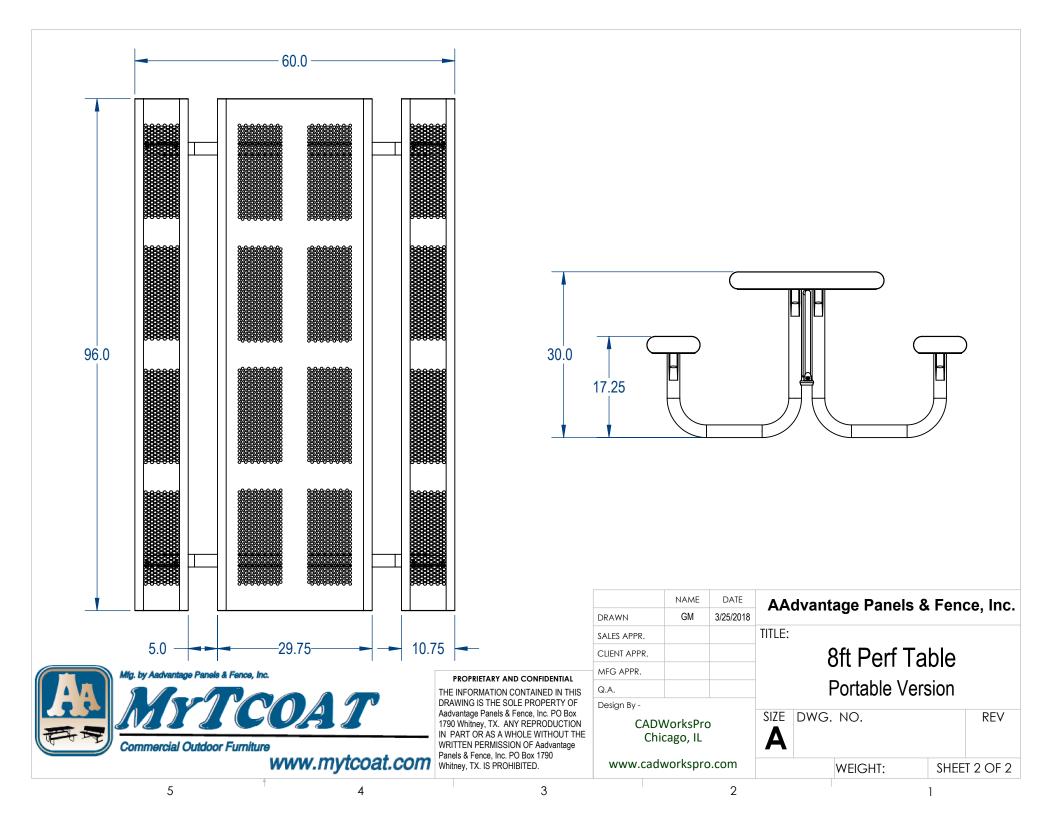

|             |                                                                   |           | DRAWN        | NAME | DATE      | AAdvantage Panels & Fence, Inc.  |      |
|-------------|-------------------------------------------------------------------|-----------|--------------|------|-----------|----------------------------------|------|
|             |                                                                   |           |              | GM   | 3/25/2018 | AAdvantage i anelo a i enec, me. |      |
|             |                                                                   |           | SALES APPR.  |      |           | TITLE:                           |      |
|             |                                                                   |           | CLIENT APPR. |      |           | 8ft Perf Table                   |      |
| TERRA BOUND | PROPRIETARY AND CONFIDENTIAL<br>THE INFORMATION CONTAINED IN THIS | MFG APPR. |              |      |           |                                  |      |
|             |                                                                   |           | Q.A.         |      |           | Portable Version                 |      |
|             |                                                                   |           | Design By -  |      |           | SIZE DWG. NO. REV                |      |
| SOLUTIONS™  |                                                                   |           |              |      |           | WEIGHT: SHEET 1 C                | OF 2 |
| 5           | 4                                                                 | 3         |              |      | 2         | 1                                |      |