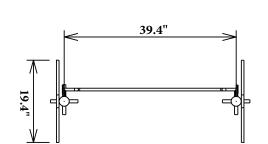

## JUMP ASSEMBLY

- 1. TAMPER RESISTANT TORX-BOLT, M10x30 (4)
- 2. FLAT WASHER, M30 (8) 3. LOCK NUT, M30 (4)