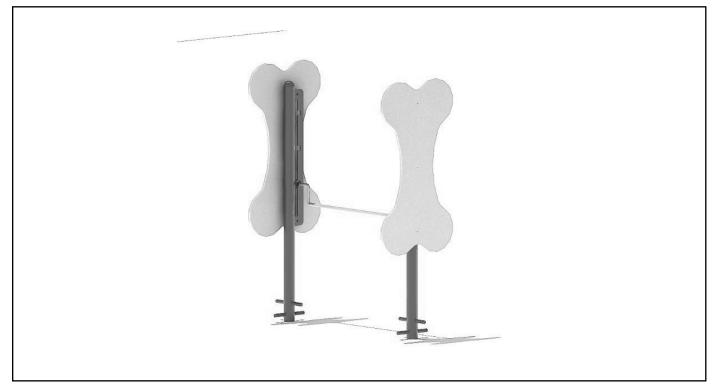

# Installer's Reference



# Adjustable Jump

Models BAR70030F and BAR70030S

#### Know What's Below

As with all projects involving digging, start by knowing what is in the ground below. Underground utilities may include cable, electric, sprinklers, sewer, water, telecommunications, drainage pipes and sprinklers. You can usually accomplish this with one phone call (Dial 811) to your state's underground utility service.

#### **Conduct an Inventory**

Begin installation with of hardware and parts, assuring everything you need is onsite when you begin.



20020 Hickory Twig Way, Spring, TX 77388 | Toll Free: 1-877-857-2915 | www.terraboundsolutions.com













## JUMP ASSEMBLY

- 1. TAMPER RESISTANT TORX-BOLT, M10x30 (4)
- 2. FLAT WASHER, M30 (8) 3. LOCK NUT, M30 (4)

## **BONE FACING**

- 1. TAMPER RESISTANT