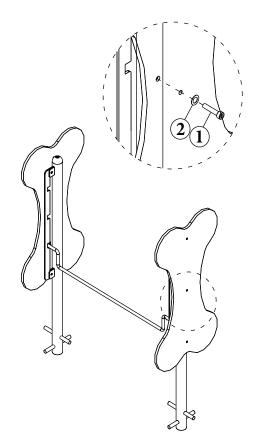

## **BONE FACING**

- 1. TAMPER RESISTANT TORX-BOLT, M10x30 (6)
- 2. FLAT WASHER, M30 (6) 3. LOCK NUT, M30 (4)