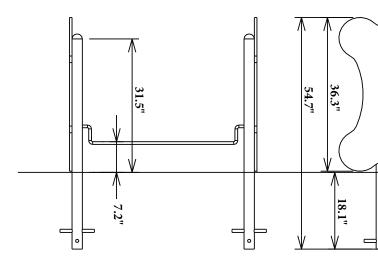

## **BONE FACING**

- 1. TAMPER RESISTANT TORX-BOLT, M10x30 (6)
- 2. FLAT WASHER, M30 (6) 3. LOCK NUT, M30 (4)