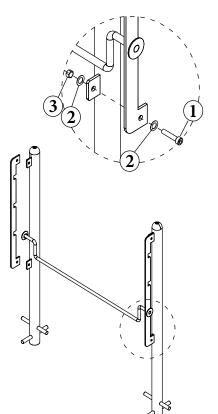

## JUMP ASSEMBLY

- 1. TAMPER RESISTANT TORX-BOLT, M10x30 (4)
- 2. FLAT WASHER, M30 (8) 3. LOCK NUT, M30 (4)