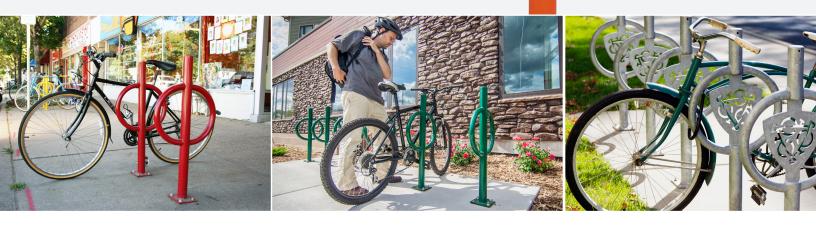

# **BIKE HITCH**

### Secure Bike Parking

The Bike Hitch uses thick tube construction and a full radius bend of the ring, making it extremely difficult to cut with a pipe cutter. This popular bike rack has street appeal, a slim silhouette, and accommodates all bike locks.