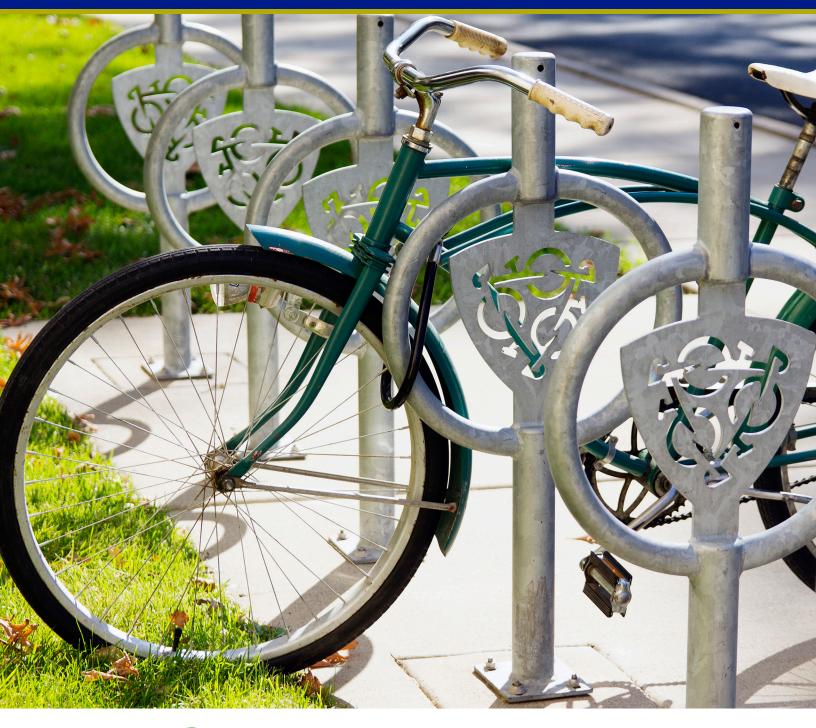

# **BIKE HITCH**

### Secure Bike Parking

The Bike Hitch uses thick tube construction and a full radius bend of the ring, making it extremely difficult to cut with a pipe cutter. This popular bike rack has street appeal, a slim silhouette, and accommodates all bike locks.