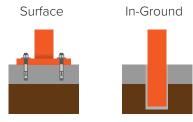

#### **YOUR LOGO HERE**

Customize the Bike Hitch and brand your bike parking

**FINISH OPTIONS** 

Galvanized

Powder Coat

| MOUNT OF | PTIONS |
|----------|--------|
|----------|--------|

| White             | Black    | Light Gray<br>RAL 7042 | Deep Red<br>RAL 3003 | Yellow<br>RAL 1023 |
|-------------------|----------|------------------------|----------------------|--------------------|
| CNH Bright Yellow | Orange   | Blue                   | Sky Blue             | Hunter Green       |
|                   | RAL 2004 | RAL 5005               | RAL 5015             | RAL 6005           |
|                   |          |                        |                      |                    |
| Light Green       | Green    | Sepia Brown            | Bronze               | Silver             |
| RAL 6018          | RAL 6016 | RAL 8014               |                      | 9007               |