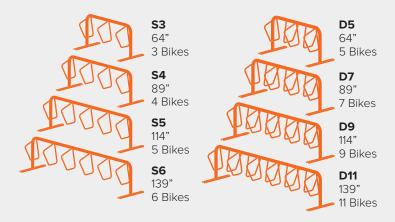

# Just your size.

The Campus Rack is available in a variety of configurations to meet your bike parking capacity needs.