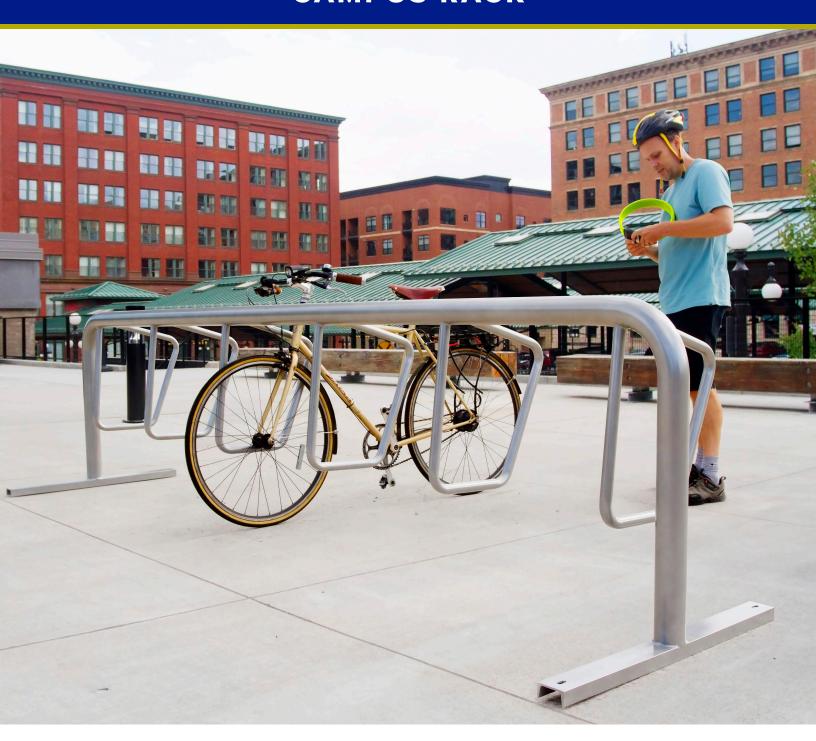

### Orderly Bike Parking

The design of this bike rack supports the frame of the bike while keeping the fork from twisting. The result is convenient, orderly bike parking. The Campus Rack is available in single or double sided models in various lengths. The single sided model is ideal for sidewalk placement, while the double sided model staggers bikes opposite from each other for greater space efficiency. The Campus Rack will also accommodate scooters.