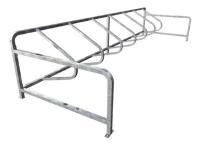

### Easy Conversion, Rugged Support

The Cycle Stall bike corral turns a standard on-street, car parking stall into protected, bike parking. The Cycle Stall is the first on-street bike parking kit that includes everything needed for the conversion from car to bike parking. The Cycle Stall frame is built from rugged, impact resistant, two inch steel. It provides a physical barrier from traffic while including racks with optimum frame support and security. The Cycle Stall is designed to work in a standard 22' parking stall. Additional sections may be added to extend your on-street bike parking when needed.