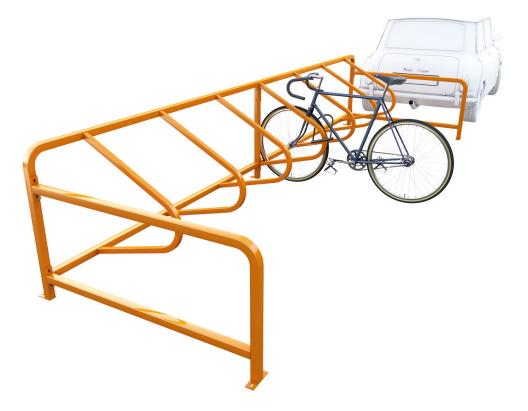

### Easy Conversion, Rugged Support

The Cycle Stall bike corral turns a standard on-street, car parking stall into protected, bike parking. The Cycle Stall is the first on-street bike parking kit that includes everything needed for the conversion from car to bike parking. The Cycle Stall frame is built from rugged, impact resistant, two inch steel. It provides a physical barrier from traffic while including racks with optimum frame support and security. The Cycle Stall is designed to work in a standard 22' parking stall. Additional sections may be added to extend your on-street bike parking when needed.