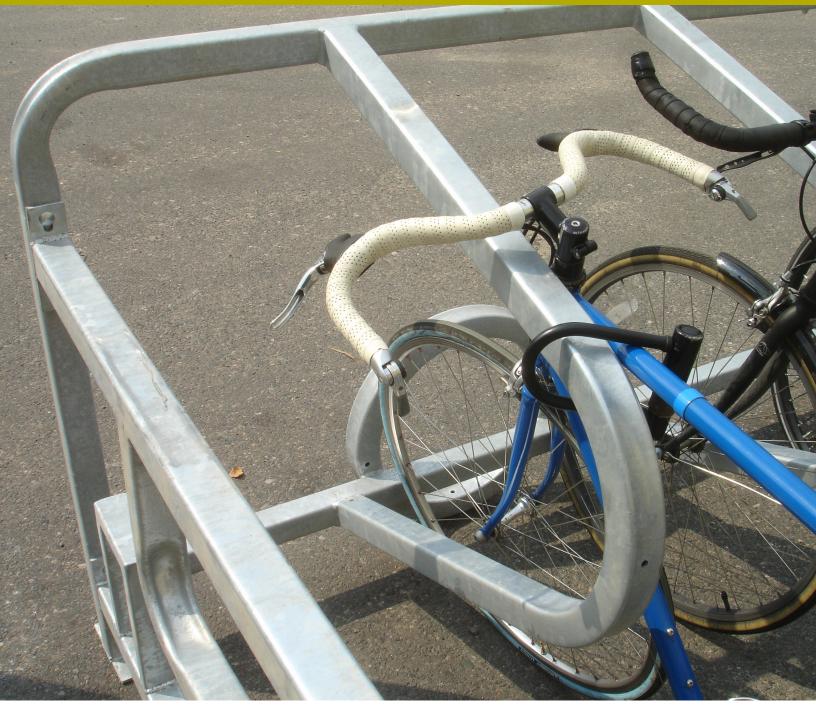

### Easy Conversion, Rugged Support

The Cycle Stall bike corral turns a standard on-street, car parking stall into protected, bike parking. The Cycle Stall is the first on-street bike parking kit that includes everything needed for the conversion from car to bike parking. The Cycle Stall frame is built from rugged, impact resistant, two inch steel. It provides a physical barrier from traffic while including racks with optimum frame support and security. The Cycle Stall is designed to work in a standard 22' parking stall. Additional sections may be added to extend your on-street bike parking when needed.