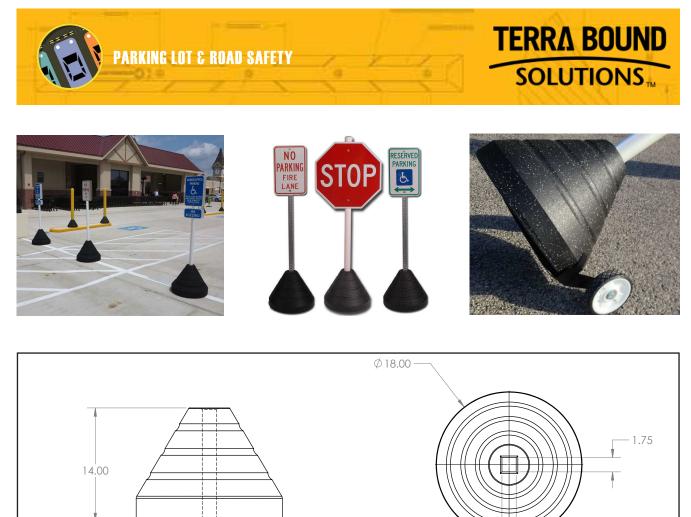

PARKING LOT & ROAD SAFETY

Our attractive and durable Sign Base is ideal for parking lots, parking garages, crosswalks, schools, shopping malls, grocery stores, plazas, universities, hospitals, airports, construction sites, government facilities and many more. Use it anywhere portable or semi-permanent signage is needed - such as Handicapped parking spots, entrances, pedestrian crosswalks, intersections, corporate facilities, events, and more. Aerodynamic and heavy enough to stay upright, yet light enough to be tipped and rolled to another location.

# **FEATURES**

- 100% Post Consumer Recycled Tire
  Rubber
- Enhances safety and minimizes
  liability/damage in vehicle/
  pedestrian incidents
- Supports any sign up to 24" diameter: traffic signs, event signage, temporary, etc.
- All-weather easy maintenance: will not rust, chip, crack, crumble, corrode, or need repainting
- Easy to install, easy to move for snow removal, maintenance or storage - just tip and roll
- Aerodynamic design low center of gravity - withstands strong winds and severe weather
- Product Limited Lifetime Warranty
- Patents pending
- Made in America

# **SPECIFICATIONS**

- 18" Round / Wide x 14" High Conical Shape
- Cone Shape Sign Post Base very low center of gravity for added stability
- 72 lbs. under the 75 lbs. OSHA occupational lifting limit