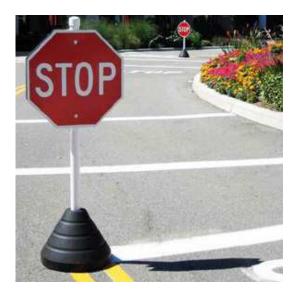

# **PORTABLE SIGN BASE**

The Sign Base - Portable Recycled Rubber Sign Post Base, Sign Holder, and Sign Stanchion lets your customers, employees and visitors know you not only care about their safety, but also the environment. Our Sign Base is made in the USA from 100% post-consumer recycled tire rubber. Combined with our recycled aluminum traffic signs, they make an excellent choice for Green or LEED certified building projects.

PARKING LOT & ROAD SAFETY

Our attractive and durable Sign Base is ideal for parking lots, parking garages, crosswalks, schools, shopping malls, grocery stores, plazas, universities, hospitals, airports, construction sites, government facilities and many more. Use it anywhere portable or semi-permanent signage is needed - such as Handicapped parking spots, entrances, pedestrian crosswalks, intersections, corporate facilities, events, and more. Aerodynamic and heavy enough to stay upright, yet light enough to be tipped and rolled to another location.

# **SPECIFICATIONS**

- 18" Round / Wide x 14" High Conical Shape
- Cone Shape Sign Post Base very low center of gravity for added stability
- 72 lbs. under the 75 lbs. OSHA occupational lifting limit