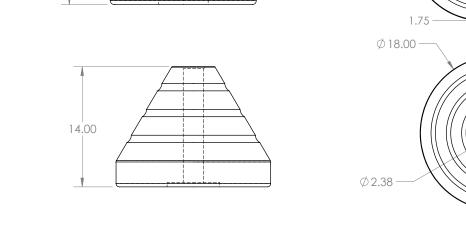

# **SPECIFICATIONS**

- 18" Round / Wide x 14" High Conical Shape
- Cone Shape Sign Post Base very low center of gravity for added stability
- 72 lbs. under the 75 lbs. OSHA occupational lifting limit

#### Sign Post Hole Options:

- 2 3/8" Diameter Round Post Hole
- 1 3/4" Square Post Hole
- Other post hole sizes available
  upon request