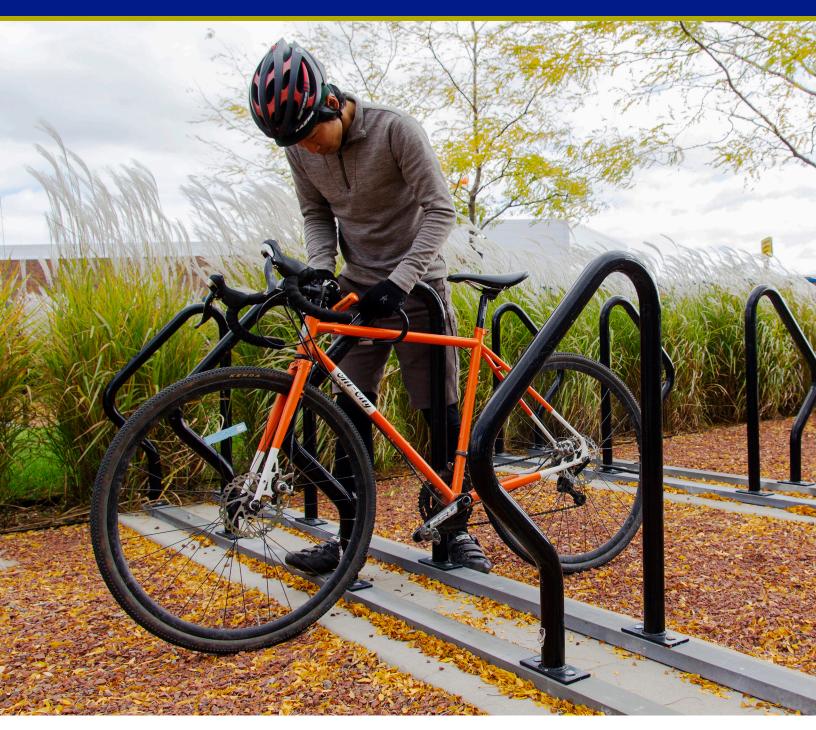

## Simple Security. Simple Stability.

The Swerve Rack is a proven design that provides high security and easy bike parking. The Swerve Rack uses thick pipe construction and the full radius of the bend makes the Swerve an attractive and functional bike rack. The Swerve Rack supports the bicycle at two points and allows for the wheel and frame to be secured using a u-style bike lock. Each Swerve Rack parks two bikes.