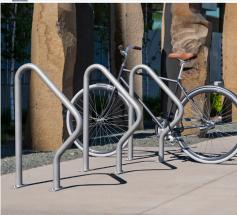

# **SWERVE RACK**

## Simple Security. Simple Stability.

The Swerve Rack is a proven design that provides high security and easy bike parking. The Swerve Rack uses thick pipe construction and the full radius of the bend makes the Swerve an attractive and functional bike rack. The Swerve Rack supports the bicycle at two points and allows for the wheel and frame to be secured using a u-style bike lock. Each Swerve Rack parks two bikes.