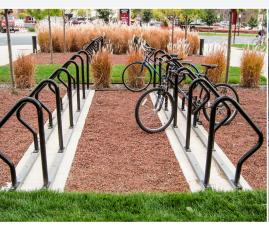

## Simple Security. Simple Stability.

The Swerve Rack is a proven design that provides high security and easy bike parking. The Swerve Rack uses thick pipe construction and the full radius of the bend makes the Swerve an attractive and functional bike rack. The Swerve Rack supports the bicycle at two points and allows for the wheel and frame to be secured using a u-style bike lock. Each Swerve Rack parks two bikes.