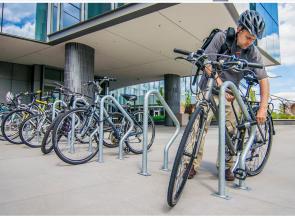

# **SWERVE RACK**

## Simple Security. Simple Stability.

The Swerve Rack is a proven design that provides high security and easy bike parking. The Swerve Rack uses thick pipe construction and the full radius of the bend makes the Swerve an attractive and functional bike rack. The Swerve Rack supports the bicycle at two points and allows for the wheel and frame to be secured using a u-style bike lock. Each Swerve Rack parks two bikes.