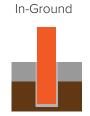

### **MOUNT OPTIONS**

Surface

Powder Coat

| White             | Black    | Light Gray<br>RAL 7042 | Deep Red<br>RAL 3003 | Yellow<br>RAL 1023 |
|-------------------|----------|------------------------|----------------------|--------------------|
| CNH Bright Yellow | Orange   | Blue                   | Sky Blue             | Hunter Green       |
|                   | RAL 2004 | RAL 5005               | RAL 5015             | RAL 6005           |
|                   |          |                        |                      |                    |
| Light Green       | Green    | Sepia Brown            | Bronze               | Silver             |
| RAL 6018          | RAL 6016 | RAL 8014               |                      | 9007               |