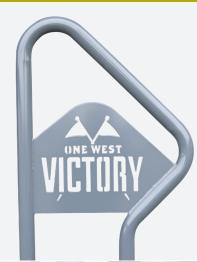

# **SWERVE RACK**





## Simple Security. Simple Stability.

The Swerve Rack is a proven design that provides high security and easy bike parking. The Swerve Rack uses thick pipe construction and the full radius of the bend makes the Swerve an attractive and functional bike rack. The Swerve Rack supports the bicycle at two points and allows for the wheel and frame to be secured using a u-style bike lock. Each Swerve Rack parks two bikes.



# **SWERVE RACK**

### **YOUR LOGO HERE**

Customize the Swerve Rack and brand your bike parking









### **FINISH OPTIONS**

Galvanized



PVC Dip



### **MOUNT OPTIONS**

Surface



Powder Coat

| White             | Black    | Light Gray<br>RAL 7042 | Deep Red<br>RAL 3003 | Yellow<br>RAL 1023 |
|-------------------|----------|------------------------|----------------------|--------------------|
| CNH Bright Yellow | Orange   | Blue                   | Sky Blue             | Hunter Green       |
|                   | RAL 2004 | RAL 5005               | RAL 5015             | RAL 6005           |
|                   |          |                        |                      |                    |
| Light Green       | Green    | Sepia Brown            | Bronze               | Silver             |
| RAL 6018          | RAL 6016 | RAL 8014               |                      | 900