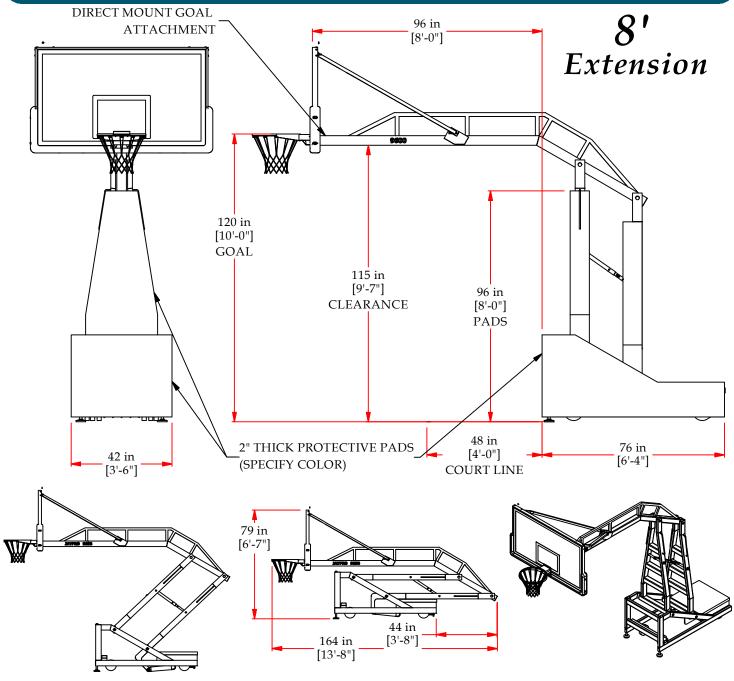

# ADJUSTABLE / PORTABLE BACKSTOP SYSTEM

FACE OF BANK TO PAD SETBACK: @  $10' \sim 96$ " @  $9' \sim 55$ " @  $8' \sim 40$ "

# **BACKSTOP SHOWN FOLDED IN** TRANSPORT / STORAGE POSITION

## **BACKSTOP SHOWN IN PLAYING** POSITION, WITHOUT PADS

### Specificatoins:

- · Ballast Weight: 1000 lbs
- · Backboard Size: 42" X 72" Glass
- ·Goal Type: GBA-642 · Edge Pad: MBBP-6
- · Wheels: 8" Diameter, 2" Thick, non-marking

### Features:

- · Front foot leveling.
- · Easy one-person setup & height adjustment.
- · Pin-stop adjustments at 6" increments between
- 8' & 10' for alternate playing heights.
- · Rear anchor kit OPTIONAL.