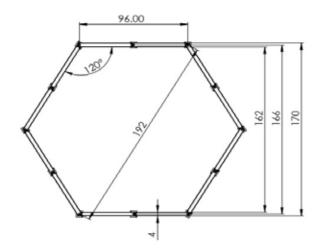

## **DIFFERENT CONFIGURATIONS AND DIMENSIONS**

15 FEET - STRAIGHT (24 TIMBER)

ACROSS FLAT (PIVOT TO PIVOT): 13' 10" ACROSS FLAT INSIDE DIMENSION: 13' 6" INSIDE AREA (SQ FT): 158.5

15 FEET - CIRCULAR (24 TIMBER)