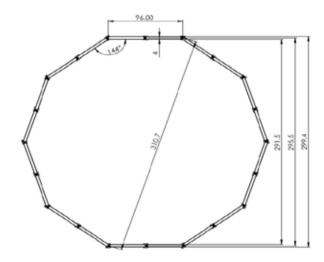

ACROSS FLAT (PIVOT TO PIVOT): 14' 11" ACROSS FLAT INSIDE DIMENSION: 14' 7" INSIDE AREA (SQ FT): 171.3

20 FEET - STRAIGHT (32 TIMBER)

ACROSS FLAT (PIVOT TO PIVOT): 19' 4" ACROSS FLAT INSIDE DIMENSION:19' INSIDE AREA (SQ FT): 298.6

20 FEET - CIRCULAR (32 TIMBER)

ACROSS FLAT (PIVOT TO PIVOT): 20' 1" ACROSS FLAT INSIDE DIMENSION: 19' 9" INSIDE AREA (SQ FT): 311.3

26 FEET - STRAIGHT (40 TIMBER)

ACROSS FLAT (PIVOT TO PIVOT): 24' 8" ACROSS FLAT INSIDE DIMENSION: 24' 4" INSIDE AREA (SQ FT): 479.4