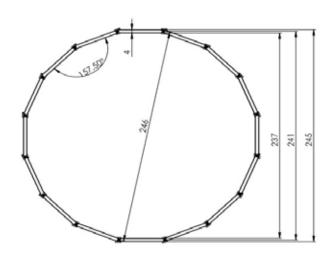

20 FEET - CIRCULAR (32 TIMBER)

ACROSS FLAT (PIVOT TO PIVOT): 20' 1" ACROSS FLAT INSIDE DIMENSION: 19' 9" INSIDE AREA (SQ FT): 311.3

26 FEET - STRAIGHT (40 TIMBER)

ACROSS FLAT (PIVOT TO PIVOT): 24' 8" ACROSS FLAT INSIDE DIMENSION: 24' 4" INSIDE AREA (SQ FT): 479.4