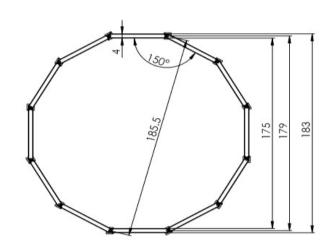

ACROSS FLAT (PIVOT TO PIVOT): 14' 11" ACROSS FLAT INSIDE DIMENSION: 14' 7" INSIDE AREA (SQ FT): 171.3

20 FEET - STRAIGHT (32 TIMBER)

ACROSS FLAT (PIVOT TO PIVOT): 19' 4" ACROSS FLAT INSIDE DIMENSION:19' INSIDE AREA (SQ FT): 298.6