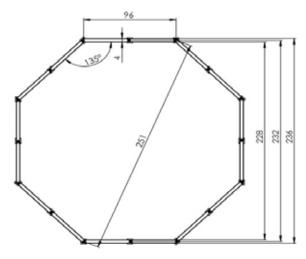

ACROSS FLAT (PIVOT TO PIVOT): 14' 11" ACROSS FLAT INSIDE DIMENSION: 14' 7" INSIDE AREA (SQ FT): 171.3

20 FEET - STRAIGHT (32 TIMBER)

ACROSS FLAT (PIVOT TO PIVOT): 19' 4" ACROSS FLAT INSIDE DIMENSION:19' INSIDE AREA (SQ FT): 298.6

20 FEET - CIRCULAR (32 TIMBER)

ACROSS FLAT (PIVOT TO PIVOT): 20' 1" ACROSS FLAT INSIDE DIMENSION: 19' 9" INSIDE AREA (SQ FT): 311.3

26 FEET - STRAIGHT (40 TIMBER)

ACROSS FLAT (PIVOT TO PIVOT): 24' 8" ACROSS FLAT INSIDE DIMENSION: 24' 4" INSIDE AREA (SQ FT): 479.4