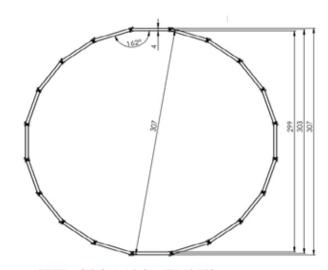

20 FEET - CIRCULAR (32 TIMBER)

ACROSS FLAT (PIVOT TO PIVOT): 20' 1" ACROSS FLAT INSIDE DIMENSION: 19' 9" INSIDE AREA (SQ FT): 311.3

26 FEET - STRAIGHT (40 TIMBER)

ACROSS FLAT (PIVOT TO PIVOT): 24' 8" ACROSS FLAT INSIDE DIMENSION: 24' 4" INSIDE AREA (SQ FT): 479.4

26 FEET - CIRCULAR (40 TIMBER)

ACROSS FLAT (PIVOT TO PIVOT): 25' 3" ACROSS FLAT INSIDE DIMENSION: 24' 11" INSIDE AREA (SQ FT): 492