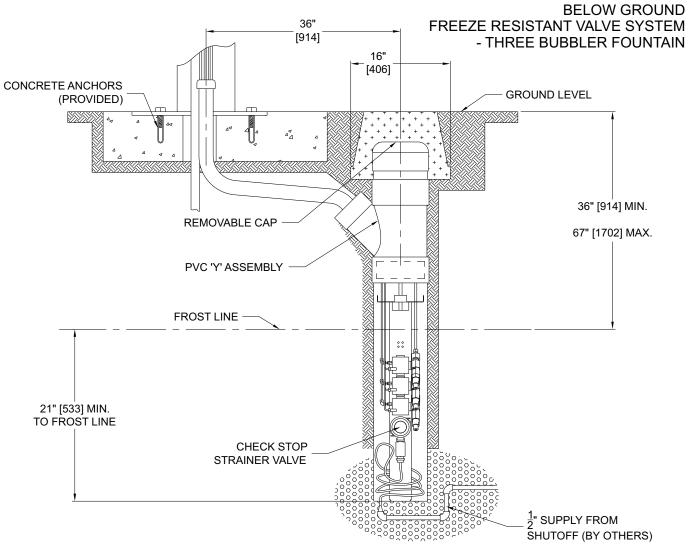

# **OPTION-FRU3**

BELOW GROUND FREEZE RESISTANT VALVE SYSTEM - THREE BUBBLER FOUNTAIN

### SUGGESTED SPECIFICATIONS

Model A0000000-FRU3 is a below ground freeze resistant valve system for use with specially equipped outdoor pedestal mounted fountains with push-button pneumatically actuated valves that are installed below the frost line to drain water to a non-freezing depth allowing the fountain to perform year-round. A porous gravel fill is required, for water left in the supply lines and bubblers when the valves are in the off position, to drain through the check valve into the ground. Unit shall adhere to NSF/ANSI 61, Section 9.

## **OPTION -FRU3**

GENERAL NOTES:
1. ALL DIMENSIONS ARE IN INCHES [MM].