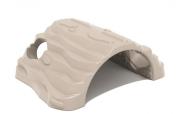

## Poseidon's Hideout

**Product Description**Give your playground a splash of undersea fun with Poseidon's Hideout. This new play structure has an arched shape that children can crawl under or climb on top of. The outer sides have flat ridges which make it easy to climb, and the top is broad enough for children to sit on it, or stand up and 'surf the wave'. For more nautical nonsense they can plunge into the murky depths, either by crawling through the entrance of the tunnel or diving through one of the holes on either side. There, they will be greeted by the friendly faces of smiling sea creatures. The detailed 3D images on the underside of the tunnel contain fish, coral, and even octopi, which children can feel as well as see. The tunnel has a clearance of about three feet, allowing youngsters to navigate it with ease. It can be ordered in either blue or tan colors.