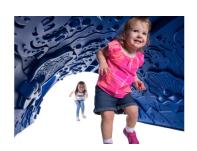

## Poseidon's Hideout

**Product Description**Give your playground a splash of undersea fun with Poseidon's Hideout. This new play structure has an arched shape that children can crawl under or climb on top of. The outer sides have flat ridges which make it easy to climb, and the top is broad enough for children to sit on it, or stand up and 'surf the wave'. For more nautical nonsense they can plunge into the murky depths, either by crawling through the entrance of the tunnel or diving through one of the holes on either side. There, they will be greeted by the friendly faces of smiling sea creatures. The detailed 3D images on the underside of the tunnel contain fish, coral, and even octopi, which children can feel as well as see. The tunnel has a clearance of about three feet, allowing youngsters to navigate it with ease. It can be ordered in either blue or tan colors.