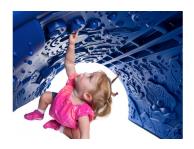

## Poseidon's Hideout

**Product Description**Give your playground a splash of undersea fun with Poseidon's Hideout. This new play structure has an arched shape that children can crawl under or climb on top of. The outer sides have flat ridges which make it easy to climb, and the top is broad enough for children to sit on it, or stand up and 'surf the wave'. For more nautical nonsense they can plunge into the murky depths, either by crawling through the entrance of the tunnel or diving through one of the holes on either side. There, they will be greeted by the friendly faces of smiling sea creatures. The detailed 3D images on the underside of the tunnel contain fish, coral, and even octopi, which children can feel as well as see. The tunnel has a clearance of about three feet, allowing youngsters to navigate it with ease. It can be ordered in either blue or tan colors.