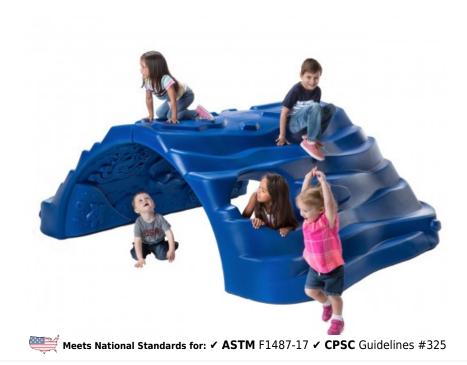

## Poseidon's Hideout

**Product Description**Give your playground a splash of undersea fun with Poseidon's Hideout. This new play structure has an arched shape that children can crawl under or climb on top of. The outer sides have flat ridges which make it easy to climb, and the top is broad enough for children to sit on it, or stand up and 'surf the wave'. For more nautical nonsense they can plunge into the murky depths, either by crawling through the entrance of the tunnel or diving through one of the holes on either side. There, they will be greeted by the friendly faces of smiling sea creatures. The detailed 3D images on the underside of the tunnel contain fish, coral, and even octopi, which children can feel as well as see. The tunnel has a clearance of about three feet, allowing youngsters to navigate it with ease. It can be ordered in either blue or tan colors.