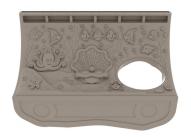

## Poseidon's Hideout

**Product Description**Give your playground a splash of undersea fun with Poseidon's Hideout. This new play structure has an arched shape that children can crawl under or climb on top of. The outer sides have flat ridges which make it easy to climb, and the top is broad enough for children to sit on it, or stand up and 'surf the wave'. For more nautical nonsense they can plunge into the murky depths, either by crawling through the entrance of the tunnel or diving through one of the holes on either side. There, they will be greeted by the friendly faces of smiling sea creatures. The detailed 3D images on the underside of the tunnel contain fish, coral, and even octopi, which children can feel as well as see. The tunnel has a clearance of about three feet, allowing youngsters to navigate it with ease. It can be ordered in either blue or tan colors.